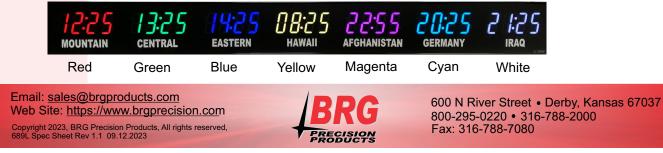

## User Changeable Multi-Color LED Colors

Model 689L - 2.5" time, 1.0" vinyl zone labels, 2.0" 10 character date 2.0" dot matrix message display 24" wide, 3 zones

## **Specifications**

| opconications          |                                                                                                                                                                                                                                          |
|------------------------|------------------------------------------------------------------------------------------------------------------------------------------------------------------------------------------------------------------------------------------|
| Display:               | Three zone, 4 digit user changeable multi-color bar segment LED time displays with 1.0" white vinyl zone labels, 10 character date and 2"x 24" scrolling message display.                                                                |
| Display Format:        | 12 or 24 hour format. Alpha-numeric date is custom configurable in up to four languages<br>(English, French, German & Spanish). Alpha dates, Julian dates and year formats can be laid<br>out in any order Numeric Year, and Julian Date |
| Message Display:       | The PC interface or optional Time Commander is required to make any changes to the message display. The included IR1 remote control is not connected to the message display.                                                             |
| Clock Accuracy:        | BRG Time Zone Clocks will display the correct time for the life of the clock. Factory synchronized with the Atomic Clock, no external synchronization methods are required.                                                              |
| Manual Controls:       | Wireless IR Remote Control Included. USB-IR fob and Time Commander graphical remote control programmer are available options.                                                                                                            |
| Operating Mode:        | Time zones with 11 Daylight Saving automatic adjustments and 5 incremental offsets.                                                                                                                                                      |
| Digit Height:          | 2.5" bar segment LEDs for time, 2.0" 10 character date and 2.0" LEDs for message display.                                                                                                                                                |
| Visibility:            | Up to 75 feet                                                                                                                                                                                                                            |
| Power Requirement:     | 100-240 volts AC, 50-60 cycle, internal transformer, 12 ft cord standard with US plug standard.                                                                                                                                          |
| Dimensions:            | 18.25" Tall x 36.25" Wide x 3.25" Deep                                                                                                                                                                                                   |
| Operating Temperature: | -32° F to 120°F                                                                                                                                                                                                                          |
| Humidity:              | 0% to 95% Non-condensing                                                                                                                                                                                                                 |
| Construction:          | Black anodized Aluminum frame with plexiglass front lens. Mounting hardware included.                                                                                                                                                    |

## User Changeable Multi-Color LED Colors