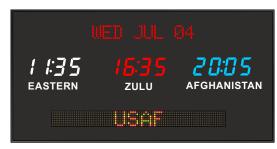

## User Changeable Multi-Color LED Colors

Model 689L - 2.5" time, 1.0" vinyl zone labels, 2.0" 10 character date 2.0" dot matrix message display 24" wide, 3 zones

## **Specifications**

| opconications          |                                                                                                                                                                                                                                          |
|------------------------|------------------------------------------------------------------------------------------------------------------------------------------------------------------------------------------------------------------------------------------|
| Display:               | Three zone, 4 digit user changeable multi-color bar segment LED time displays with 1.0" white vinyl zone labels, 10 character date and 2"x 24" scrolling message display.                                                                |
| Display Format:        | 12 or 24 hour format. Alpha-numeric date is custom configurable in up to four languages<br>(English, French, German & Spanish). Alpha dates, Julian dates and year formats can be laid<br>out in any order Numeric Year, and Julian Date |
| Message Display:       | The PC interface or optional Time Commander is required to make any changes to the message display. The included IR1 remote control is not connected to the message display.                                                             |
| Clock Accuracy:        | BRG Time Zone Clocks will display the correct time for the life of the clock. Factory synchronized with the Atomic Clock, no external synchronization methods are required.                                                              |
| Manual Controls:       | Wireless IR Remote Control Included. USB-IR fob and Time Commander graphical remote control programmer are available options.                                                                                                            |
| Operating Mode:        | Time zones with 11 Daylight Saving automatic adjustments and 5 incremental offsets.                                                                                                                                                      |
| Digit Height:          | 2.5" bar segment LEDs for time, 2.0" 10 character date and 2.0" LEDs for message display.                                                                                                                                                |
| Visibility:            | Up to 75 feet                                                                                                                                                                                                                            |
| Power Requirement:     | 100-240 volts AC, 50-60 cycle, internal transformer, 12 ft cord standard with US plug standard.                                                                                                                                          |
| Dimensions:            | 18.25" Tall x 36.25" Wide x 3.25" Deep                                                                                                                                                                                                   |
| Operating Temperature: | -32° F to 120°F                                                                                                                                                                                                                          |
| Humidity:              | 0% to 95% Non-condensing                                                                                                                                                                                                                 |
| Construction:          | Black anodized Aluminum frame with plexiglass front lens. Mounting hardware included.                                                                                                                                                    |